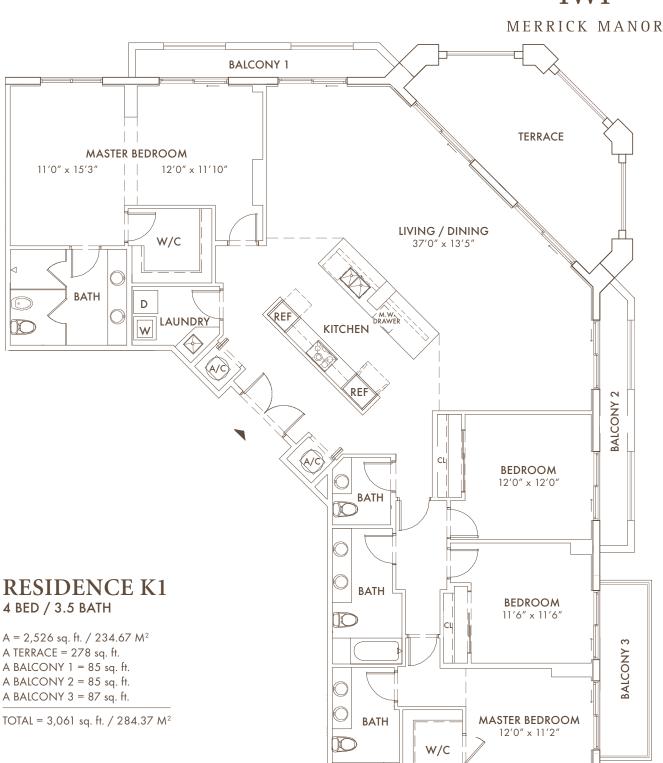

The sketches, renderings, graphics materials, plans, specifications, terms, conditions and statements contained herein are proposed only, and the Developer reserves the right to modify, revise or withdraw any or all of the same in its sole discretion and without prior notice. All improvements, designs and construction are subject to first obtaining the appropriate federal, state and local permits and approvals for same. These drawings and depictions are conceptual only and are for the convenience of reference. They should not be relied upon as representations, express or implied, of the final detail of the residences. The Developer expressly reserved the right to make modifications, revisions and changes it deemed desirable in its sole and absolute discretion. Any dimensions reflected herein are approximated and will vary with actual construction. All floor plans are proposed and conceptual only, and are subject to change and may not not necessarily accurately reflect the final plans are proposed and conceptual only, and are subject to change and may not not necessarily accurately reflect the final plans are proposed and conceptual only, and are subject to change and may not necessarily accurately reflect the final plans are proposed and conceptual only, and are subject to change and may not necessarily accurately reflect the final plans are proposed and conceptual only, and the centerline of interior demising walls between units and will vary from the dimensions that would be determined by using the description and definition of the "Unit' set forth in the Declaration (which generally only includes the interior airspace between the perimeter walls and excludes all interior structural components and other common elements). This method is generally used in sales materials and is provided to allow a prospective purchaser to compare the condominium units in the Condominium with units in other condominium projects that utilize the same method. The area of the condominium units in the condominium unit). Measurements